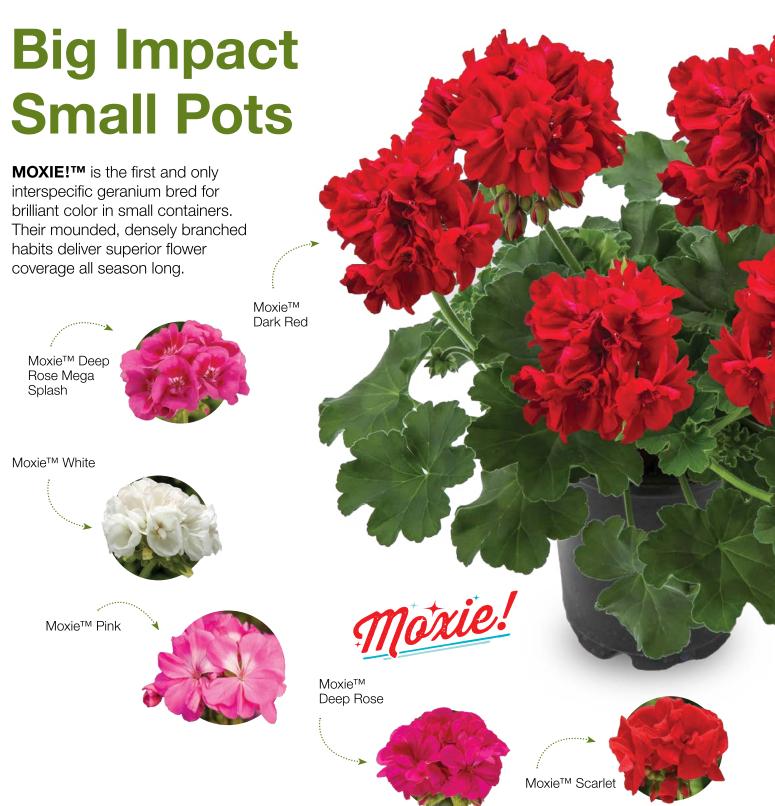

utumn

Fern Standard Boston

Fern Emerald Queen

**Fern Fluffy Ruffles** 

Fern Japanese Painted

Fern Macho

Fern Nevada

Fern Southern Shield

#### Gerbera Garvinea

Gerbera Garvinea are produced in 30mm ellepots in 72-cell trays and are packed 6 per box.

Minimum Order: 6 trays per cultivar per ship date.

#### **Available Cultivars**

Gerbera Garvinea Classic Sylvanna
Gerbera Garvinea Sweet Caroline
Gerbera Garvinea Sweet Fiesta
Gerbera Garvinea Sweet Glow
Gerbera Garvinea Sweet Heart
Gerbera Garvinea Sweet Honey
Gerbera Garvinea Sweet Love
Gerbera Garvinea Sweet Memories
Gerbera Garvinea Sweet Sixteen
Gerbera Garvinea Sweet Smile
Gerbera Garvinea Sweet Smile

Gerbera Garvinea Sweet Spice

Gerbera Garvinea Sweet Surprise

Gerbera Garvinea Sweet Mix

(Mix is subject to availability)





Contact your Griffin sales representative to learn more and order today.

Photos are either the property of Syngenta or used under agreement. ©2018 Syngenta. Some or all of the varieties listed herein may be protected under one or more of the following: Plant Variety Protection, United States Plant Patents, Utility Patents, and / or Plant Breeders, Rights and may not be propagated or reproduced without authorization. The Alliance Frame, the Purpose Icon and the Syngenta Iogo are trademarks of a Syngenta Group Company. The trademarks displayed or otherwise used herein are trademarks of a Syngenta Group Company or third party.

The **Type** column indicates whether the crop is an  $\underline{\mathbf{A}}$ nnual or  $\underline{\mathbf{P}}$ erennial

| Crop              | Series/Varieties