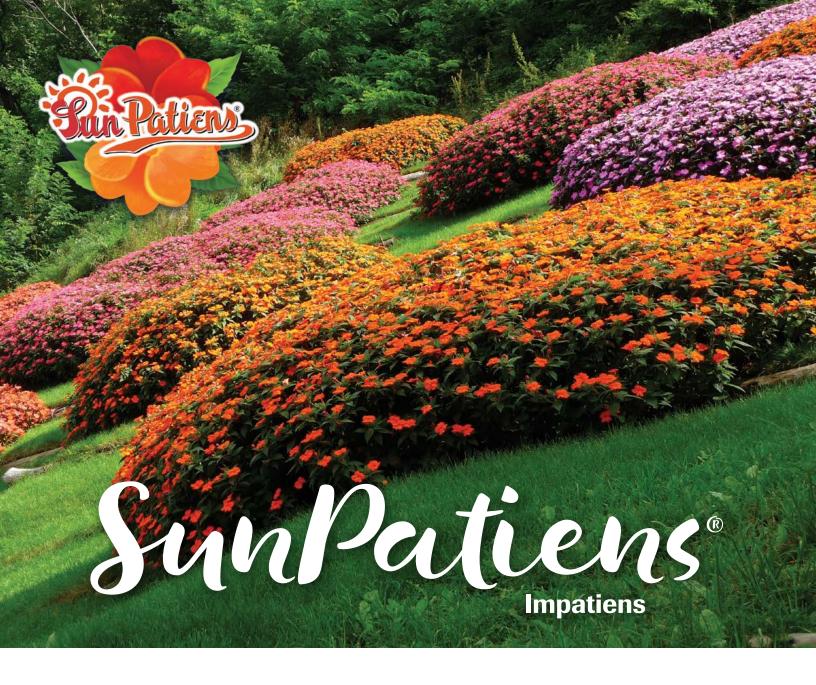

uesday             | Lithodora Grace Ward             | Veronica Venice Blue              |
| Helenium Salud                    | Lysimachia Creeping Jenny Yellow | Vinca Variegata                   |





### **HYBRID IMPATIENS FOR SUN OR SHADE!**

Apollo sub-series showcases high vigor and laser-matched uniformity
Wide range of color & combination options
Finish in larger sizes for premium placement at retail
Ideal for landscape applications in full sun to shade





SUNSTANDING APOLLO WHITE CLOUD



SUNSTANDING APOLLO
CHERRY RED

### **CALIFORNIA MIX**

A perfectly matched trio of Purple, White Cloud, and Cherry Red!

Pictured at top of page

## Now Available from Knox Nursery Inc.



Liners now available from Knox Nursery, Inc.

BAD BOYTM

JOLLY POLLYTM

CHATTY CATHYIM

GOLD DIGGERTM



## Three Seasons of Color, Sun or Shade, Rain or Shine!

That's the power of SunPatiens. These amazing, low-maintenance performers provide more color for less work, which means nonstop color in almost any garden or landscape. Resistant to downy mildew, they are the original and best alternative to traditional impatiens. When you want unstoppable three-season color, think SunPatiens.

**Bloom!** It's in our nature.



www.sakataornamentals.com





## dark colors!

- Two weeks earlier to flower
- Most uniform series
- Finishes nicely in smaller pots
- Outstanding heat tolerance

## **SUNTORY**

SUNTORY FLOWERS suntoryflowers.com











Control diseases.

Promote healthy root systems.





## MULTIPLE MODES OF ACTION

With two active ingredients, RootShield *PLUS*<sup>+</sup> prevents