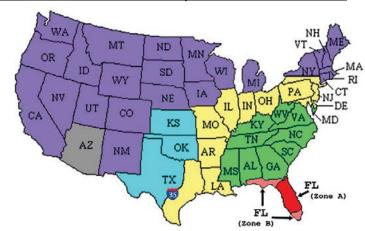

University research has shown that a total daily light integral (a measure of the amount of light a plant has received in a day) of at least 10 moles within the greenhouse is required for favorable growth and development of young plants. That equates to about 20 moles outside the greenhouse. These maps, published by Dr. Jim Faust, Clemson University, show that light levels are below 20 moles outside from late fall through late spring for much of the northern U.S., while Florida receives 20 moles or better outside year-round.