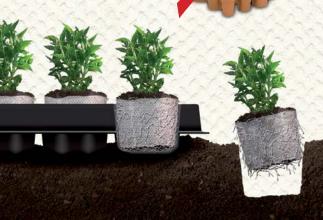

### Plugs grown under high light conditions result in:

- flowering up to 2 weeks earlier than direct-sown material
- very uniform crop
  - » tend to all flower together
  - » means bench-runs common

#### Standard direct-sown 144-cell tray

- · direct-sown into loose-filled 144-cell tray
- · reworked to ensure guarantee
- shipped at 6 weeks

### Premium 105-cell tray — transplanted and graded product

- sown into 384-cell tray
- transplanted at 5 weeks into 105-cell trays
  - » all seedlings graded at transplant, and each grade specifically grown to reach uniform size at shipping
  - » runts are discarded
- shipped at 8 weeks