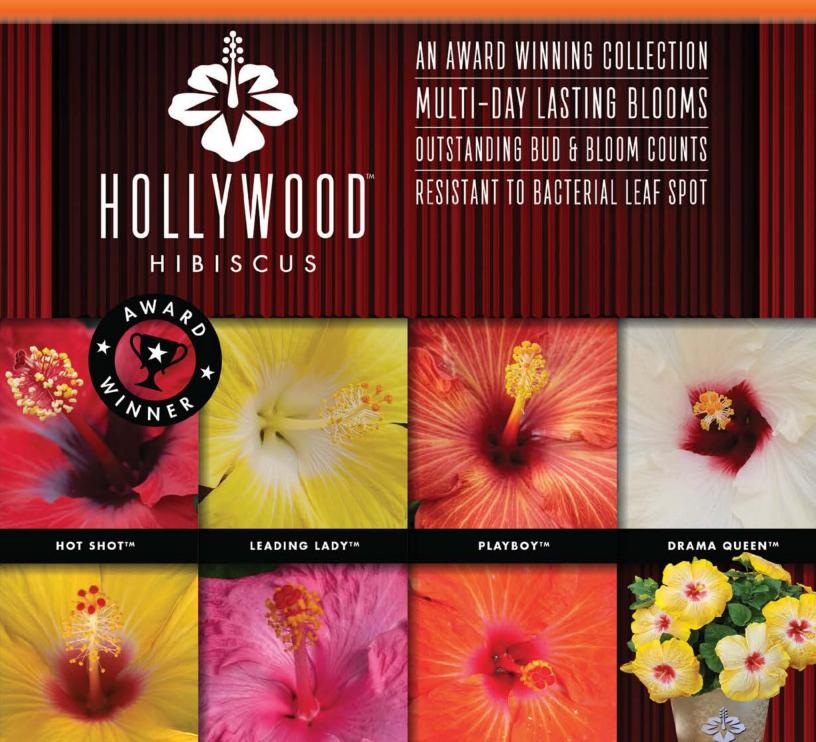

#### GERBERA GARVINEA CULTIVARS AVAILABLE FOR ORDERING:

- Classic Sylvanna
- Sweet Caroline
- Sweet Fiesta
- Sweet Glow
- Sweet Heart
- Sweet Honey
- Sweet Love
- Sweet Memories
- Sweet Sixteen
- Sweet Smile
- Sweet Spice
- Sweet SunsetSweet Surprise
- Sweet Mix (subject to availability)