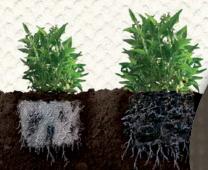

### Plugs grown under high light conditions result in:

- flowering up to 2 weeks earlier than direct-sown material
- very uniform crop
  - » tend to all flower together
  - » means bench-runs common

#### Standard direct-sown 144-cell tray

- · direct-sown into loose-filled 144-cell tray
- · reworked to ensure guarantee
- shipped at 6 weeks

### Premium 105-cell tray — transplanted and graded product

- sown into 384-cell tray
- transplanted at 5 weeks into 105-cell trays
  - » all seedlings graded at transplant, and each grade specifically grown to reach uniform size at shipping
  - » runts are discarded
- shipped at 8 weeks