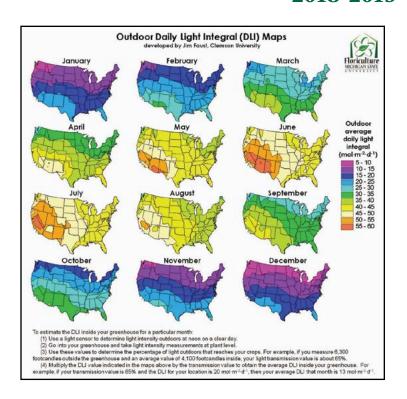

University research has shown that a total daily light integral (a measure of the amount of light a plant has received in a day) of at least 10 moles within the greenhouse is required for favorable growth and development of young plants. That equates to about 20 moles outside the greenhouse. These maps, published by Dr. Jim Faust, Clemson University, show that light levels are below 20 moles outside from late fall through late spring for much of the northern U.S., while Florida receives 20 moles or better outside year-round.