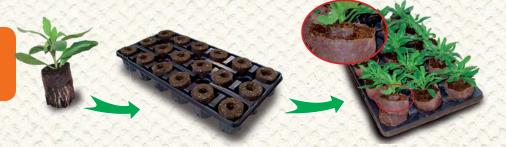

### Garvinea Gerberas from Florist, Holland Premium – Impulse-buy items in the garden center

- Produced in 30mm ellepots in 72-cell trays
- Target 12 weeks in 8-inch pot