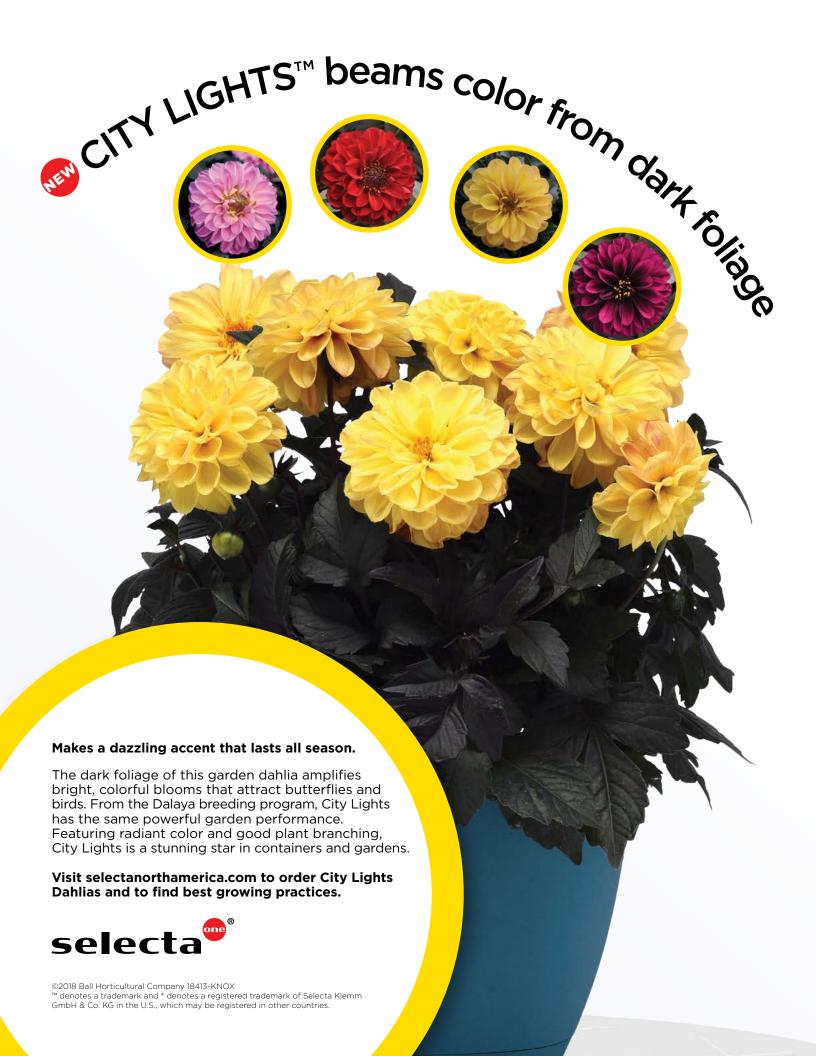

full sun to shade





SUNSTANDING APOLLO WHITE CLOUD



SUNSTANDING APOLLO
CHERRY RED

### **CALIFORNIA MIX**

A perfectly matched trio of Purple, White Cloud, and Cherry Red!

Pictured at top of page

## Now Available from Knox Nursery Inc.



Liners now available from Knox Nursery, Inc.

BAD BOYTM

JOLLY POLLYTM

CHATTY CATHYIM

GOLD DIGGERTM



## Three Seasons of Color, Sun or Shade, Rain or Shine!

That's the power of SunPatiens. These amazing, low-maintenance performers provide more color for less work, which means nonstop color in almost any garden or landscape. Resistant to downy mildew, they are the original and best alternative to traditional impatiens. When you want unstoppable three-season color, think SunPatiens.

**Bloom!** It's in our nature.



www.sakataornamentals.com





## dark colors!

- Two weeks earlier to flower
- Most uniform series
- Finishes nicely in smaller pots
- Outstanding heat tolerance

## **SUNTORY**

SUNTORY FLOWERS suntoryflowers.com











Control diseases.

Promote healthy root systems.





## MULTIPLE MODES OF ACTION

With two active ingredients, RootShield *PLUS*<sup>+</sup> prevents a wider spectrum of root diseases.

For 25 years our customers have trusted RootShield to control diseases and promote healthy root systems – safely.

With RootShield *PLUS*<sup>+</sup> now you get prevention of soilborne *Phytophthora*, and improved control of hot-season *Pythium*. It also controls diseases caused by *Cylindrocladium*, *Fusarium*, *Pythium*, *Rhizoctonia* and *Thielaviopsis*.

Safer for plants, workers and the environment - Root